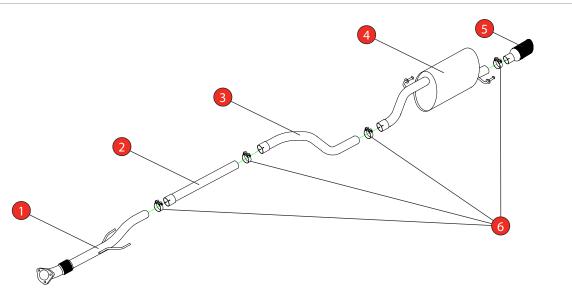

## Estimated Fitting Time: 60 Minutes

| NO.     | PART NO.                                                                                        | DESCRIPTION                              | QTY | E-MARK              | N/A      |  |  |  |
|---------|-------------------------------------------------------------------------------------------------|------------------------------------------|-----|---------------------|----------|--|--|--|
| 1       | 860GM                                                                                           | Front Pipe                               | 1   | DATE                | 25/11/16 |  |  |  |
| 2       | 805GM                                                                                           | Non-resonated Centre Section             | 1   | ISSUE<br>AUTHORISED | 00       |  |  |  |
| 3       | 806GM                                                                                           | Link Pipe                                | 1   |                     | M.Ydlibi |  |  |  |
| 4       | 861GM                                                                                           | Rear Silencer                            | 1   |                     |          |  |  |  |
| 5       | Z023.10055                                                                                      | Ø100mm Black Ceramic Coated Daytona Trim | 1   |                     |          |  |  |  |
| Fit Kit |                                                                                                 |                                          |     |                     |          |  |  |  |
| 6       | Z016.10064                                                                                      | 65mm H/D Clamp                           | 4   |                     |          |  |  |  |
| NOTE: E | OTE: ENSURE SCORPION SYSTEM IS CLEAR OF MOVING PARTS AND ALL ORIGINAL FUNCTIONS WORK CORRECTLY. |                                          |     |                     |          |  |  |  |